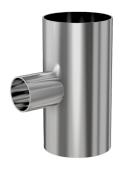

# Weld reducer tee 1.5" OD to 1" OD reducer tee, tumble finish

Part number: G-7WR-150-100

#### Weld reducer tee

#### 1.5" OD to 1" OD reducer tee, tumble finish

- Use wled fittings and tubing to create unique pump line geometries
- Fittings with extended tangents ideal for orbital welders
- Contact us at 800-824-4166 to find out about Nor-Cal's custom weldment offerings

#### G-7WR-150-100

| Parameters        | Specifications                      |
|-------------------|-------------------------------------|
| Tube OD           | 1-1/2"                              |
| Tee Type          | Reducer                             |
| Tube OD 2         | 1"                                  |
| Material          | 304 stainless                       |
| Port Length       | 2.25"                               |
| Port Length 2     | 2.13"                               |
| Wall Thickness    | 0.065"                              |
| Finish            | Tumble                              |
| Vacuum Range      | 1 · 10 <sup>-13</sup> mbar to 1 bar |
| Temperature Range | -200 °C to 450 °C                   |
| Weight            | 0.44 lbs                            |