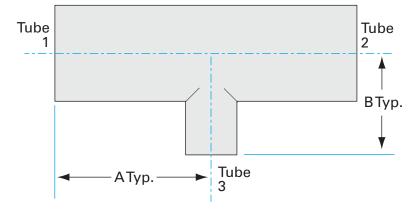

Similar Image

| Dimensions (in inches) |        |
|------------------------|--------|
| Dim A                  | 2.25"  |
| Dim B                  | 2.13"  |
| Dim C                  | 0.065" |

#### G-7WR-150-100

| Parameters        | Specifications                      |
|-------------------|-------------------------------------|
| Tube OD           | 1-1/2"                              |
| Tee Type          | Reducer                             |
| Tube OD 2         | 1"                                  |
| Material          | 304 stainless                       |
| Port Length       | 2.25"                               |
| Port Length 2     | 2.13"                               |
| Wall Thickness    | 0.065"                              |
| Finish            | Tumble                              |
| Vacuum Range      | 1 · 10 <sup>-13</sup> mbar to 1 bar |
| Temperature Range | -200 °C to 450 °C                   |
| Weight            | 0.44 lbs                            |