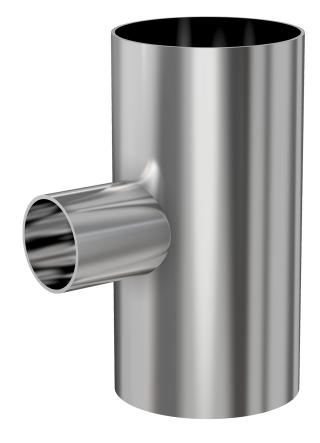

# Weld reducer tee 1.5" OD to 1" OD reducer tee, tumble finish

Part number: G-7WR-150-100

#### Weld reducer tee

#### 1.5" OD to 1" OD reducer tee, tumble finish

- Use wled fittings and tubing to create unique pump line geometries
- Fittings with extended tangents ideal for orbital welders
- Contact us at 800-824-4166 to find out about Nor-Cal's custom weldment offerings

#### G-7WR-150-100

| Parameters        | Specifications                      |
|-------------------|-------------------------------------|
| Tube OD           | 1-1/2"                              |
| Tee Type          | Reducer                             |
| Tube OD 2         | 1"                                  |
| Material          | 304 stainless                       |
| Port Length       | 2.25"                               |
| Port Length 2     | 2.13"                               |
| Wall Thickness    | 0.065"                              |
| Finish            | Tumble                              |
| Vacuum Range      | 1 · 10 <sup>-13</sup> mbar to 1 bar |
| Temperature Range | -200 °C to 450 °C                   |
| Weight            | 0.44 lbs                            |